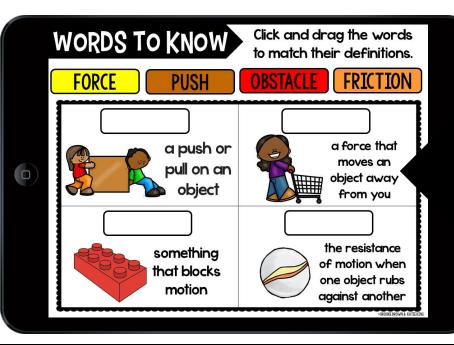

#### **FRICTION**

the resistance of motion when one object rubs st another

## LET'S EXPLORE FORCES!

BALANCED FORCES FIRST LAW OF MOTION

MAZE MAKER

2<sup>ND</sup>-4<sup>TH</sup>
VERSION

somernine

that blocks

moti