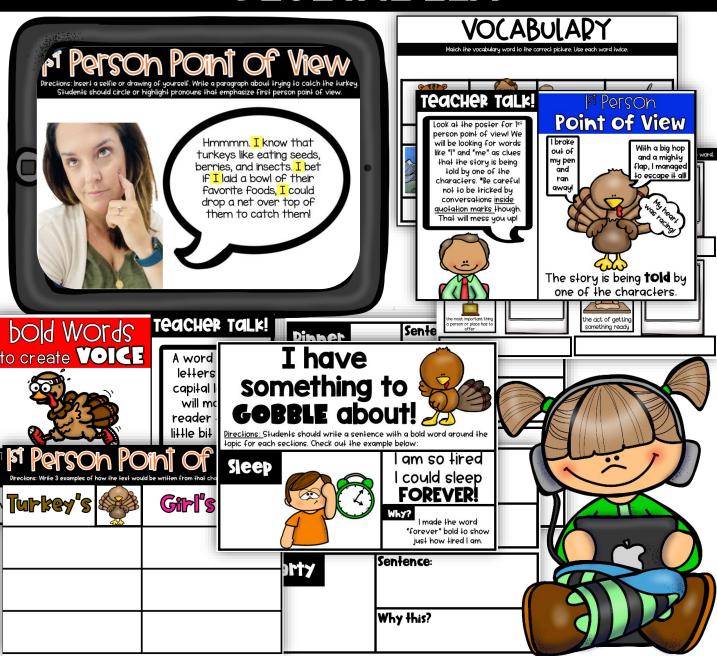

#### YOU WILL NEED:

- marble
- plastic spoon
- straws
- · building bricks or linking cubes
- construction paper
- tape

glory

the act of gettin something ready

QUICK Authors make choices in their writing like making words stick .