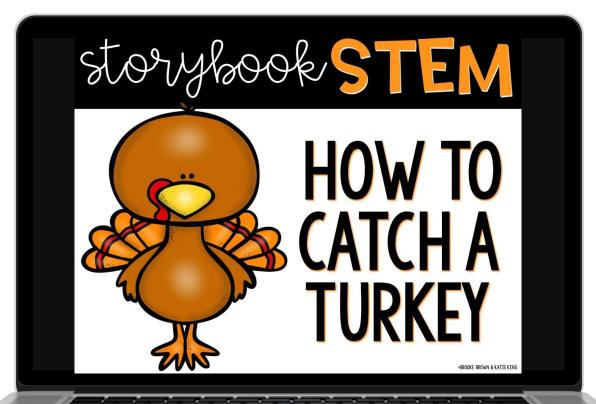

### THE GREAT TURKEY ESCAPE

The turkey needs to escape and get to the stage!

Build a marble maze and help the turkey (marble) get from the beginning to the end of the maze.
You can also make dead ends and obstacles.