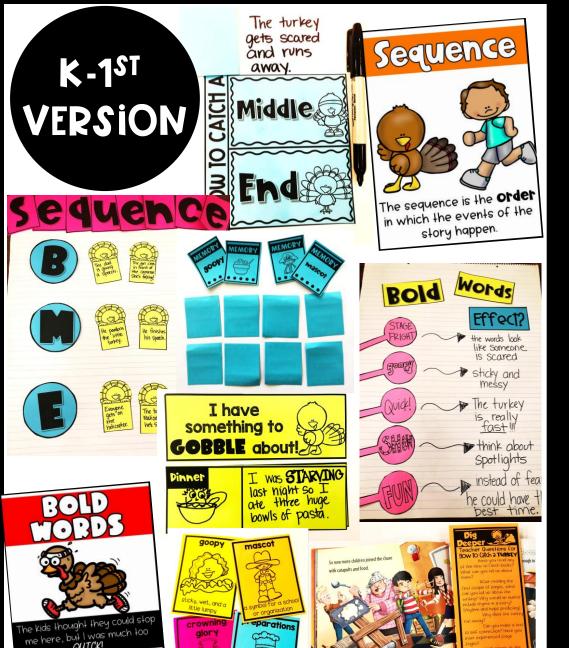

#### YOU WILL NEED:

- marble
- plastic spoon
- straws
- · building bricks or linking cubes
- construction paper
- tape

glory

the act of gettin something ready

QUICK Authors make choices in their writing like making words stick .