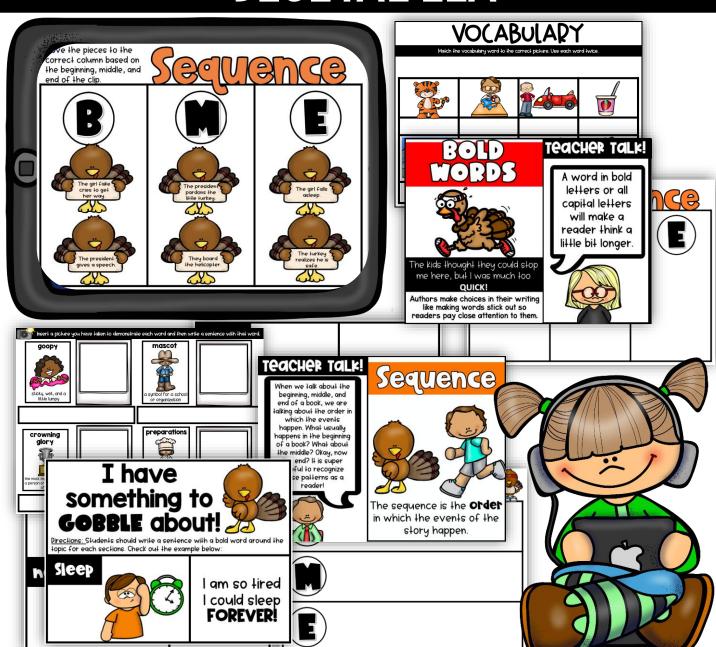

examples of BALANCED force did you observe as your marble moved through

imples of UNBALANCED force did you we as your marble moved through the maze?

#### THE GREAT TURKEY ESCAPE

Build an obstacle course and help the turkey (marble) get from the beginning to the end of the course.

Your course must include an entrance, exit, dead end, and 3 or more obstacles.



#### YOU WILL NEED:

- marble
- plastic spoon
- straws
- · building bricks or linking cubes
- construction paper
- tape



glory

the act of gettin something ready

QUICK Authors make choices in their writing like making words stick .







GOOGLE SLIDES & SEESAW FORMATS



NOW INCLUDES DIGITAL COMPONENTS!



CLICK & SHARE
WITH STUDENTS
IN GOOGLE
SLIDES

## INTERACTIVE VIDEOS AND TEMPLATES





# DIGITAL STEM



# DIGITAL ELA



# DIGITAL ELA