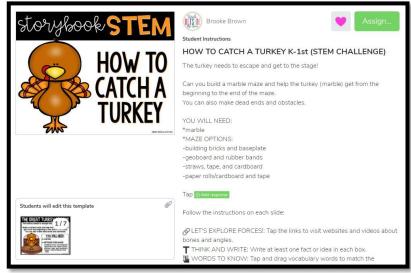

### THE GREAT TURKEY ESCAPE

The turkey needs to escape and get to the stage!

Build a marble maze and help the turkey (marble) get from the beginning to the end of the maze.
You can also make dead ends and obstacles.

#### YOU WILL NEED:

- marble
- building bricks and baseplate OR geoboard and rubber bands
- sticky notes

THE GREAT

#### THE GREAT

What obstacles did Turkey fac

What are the important parts of mazes?

## rkey escape

Draw your materials

Label your maze. \* = START

YES NO nany OBSTACLES are in your maze?

many DEAD ENDS are in your maze?

= END

#### **FRICTION**

the resistance of motion when one object rubs st another

## LET'S EXPLORE FORCES!

BALANCED FORCES FIRST LAW OF MOTION

MAZE MAKER

2<sup>ND</sup>-4<sup>TH</sup>
VERSION

somernine

that blocks

moti

# What BALANCED

THE GR OBST

against another

#### BALANCED FORCE UNBALANCED FORCE

equal forces that cause no change in motion

TURKEY ESCAPE List the OBSTACLES in your maze. INT What examples of BALANCED force did you observe as your marble moved through

imples of UNBALANCED force did you we as your marble moved through the maze?

#### THE GREAT TURKEY ESCAPE

Build an obstacle course and help the turkey (marble) get from the beginning to the end of the course.

Your course must include an entrance, exit, dead end, and 3 or more obstacles.

#### YOU WILL NEED:

- marble
- plastic spoon
- straws
- · building bricks or linking cubes
- construction paper
- tape

glory

the act of gettin something ready

QUICK Authors make choices in their writing like making words stick .