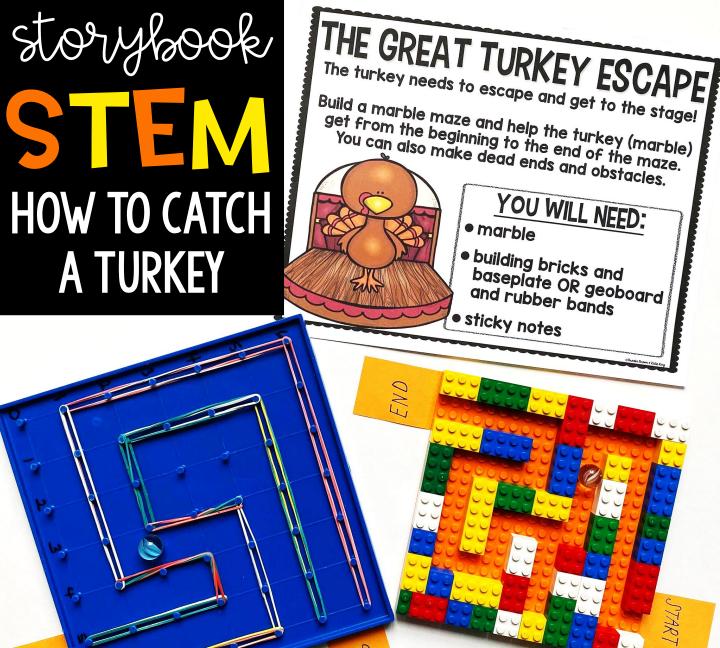

### THE GREAT TURKEY ESCAPE

The turkey needs to escape and get to the stage!

Build a marble maze and help the turkey (marble) get from the beginning to the end of the maze.
You can also make dead ends and obstacles.

#### YOU WILL NEED:

- marble
- building bricks and baseplate OR geoboard and rubber bands
- sticky notes

THE GREAT