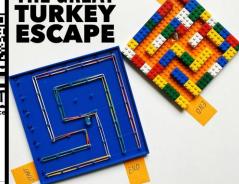

### THE GREAT TURKEY ESCAPE

The turkey needs to escape and get to the stage!

Build a marble maze and help the turkey (marble) get from the beginning to the end of the maze.
You can also make dead ends and obstacles.

#### YOU WILL NEED:

- marble
- building bricks and baseplate OR geoboard and rubber bands
- sticky notes

THE GREAT

#### THE GREAT TURKEY ESCAPE

Build an obstacle course and help the turkey (marble) get from the beginning to the end of the course.

Your course must include an entrance, exit, dead end, and 3 or more obstacles.

#### YOU WILL NEED:

- marble
- plastic spoon
- straws
- · building bricks or linking cubes
- construction paper
- tape

glory

the act of gettin something ready

QUICK Authors make choices in their writing like making words stick .