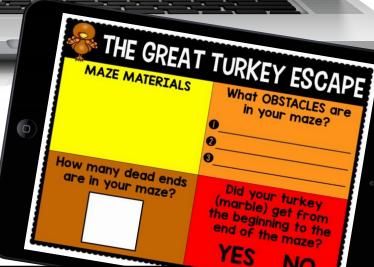

### THE GREAT TURKEY ESCAPE

The turkey needs to escape and get to the stage!

Build a marble maze and help the turkey (marble) get from the beginning to the end of the maze.
You can also make dead ends and obstacles.

#### YOU WILL NEED:

- marble
- building bricks and baseplate OR geoboard and rubber bands
- sticky notes

THE GREAT

#### THE GREAT

What obstacles did Turkey fac

What are the important parts of mazes?

## rkey escape

Draw your materials

Label your maze. \* = START

YES NO nany OBSTACLES are in your maze?

many DEAD ENDS are in your maze?

= END