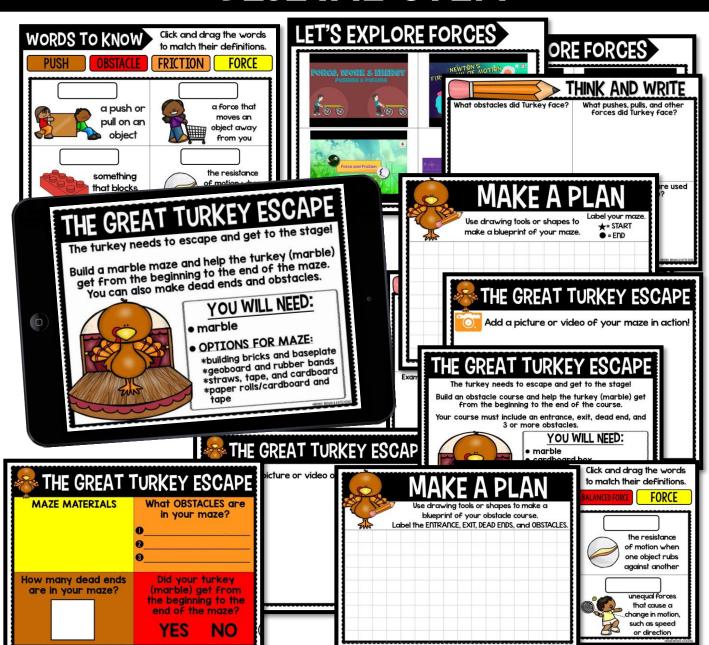

### THE GREAT TURKEY ESCAPE

The turkey needs to escape and get to the stage!

Build a marble maze and help the turkey (marble) get from the beginning to the end of the maze.
You can also make dead ends and obstacles.

#### YOU WILL NEED:

- marble
- building bricks and baseplate OR geoboard and rubber bands
- sticky notes

THE GREAT

#### THE GREAT

What obstacles did Turkey fac

What are the important parts of mazes?

## rkey escape

Draw your materials

Label your maze. \* = START

YES NO nany OBSTACLES are in your maze?

many DEAD ENDS are in your maze?

= END

#### **FRICTION**

the resistance of motion when one object rubs st another

## LET'S EXPLORE FORCES!

BALANCED FORCES FIRST LAW OF MOTION

MAZE MAKER

2<sup>ND</sup>-4<sup>TH</sup>
VERSION

somernine

that blocks

moti

# What BALANCED

THE GR OBST

against another

#### BALANCED FORCE UNBALANCED FORCE

equal forces that cause no change in motion

TURKEY ESCAPE List the OBSTACLES in your maze. INT What examples of BALANCED force did you observe as your marble moved through

imples of UNBALANCED force did you we as your marble moved through the maze?

#### THE GREAT TURKEY ESCAPE

Build an obstacle course and help the turkey (marble) get from the beginning to the end of the course.

Your course must include an entrance, exit, dead end, and 3 or more obstacles.

#### YOU WILL NEED:

- marble
- plastic spoon
- straws
- · building bricks or linking cubes
- construction paper
- tape

glory

the act of gettin something ready

QUICK Authors make choices in their writing like making words stick .