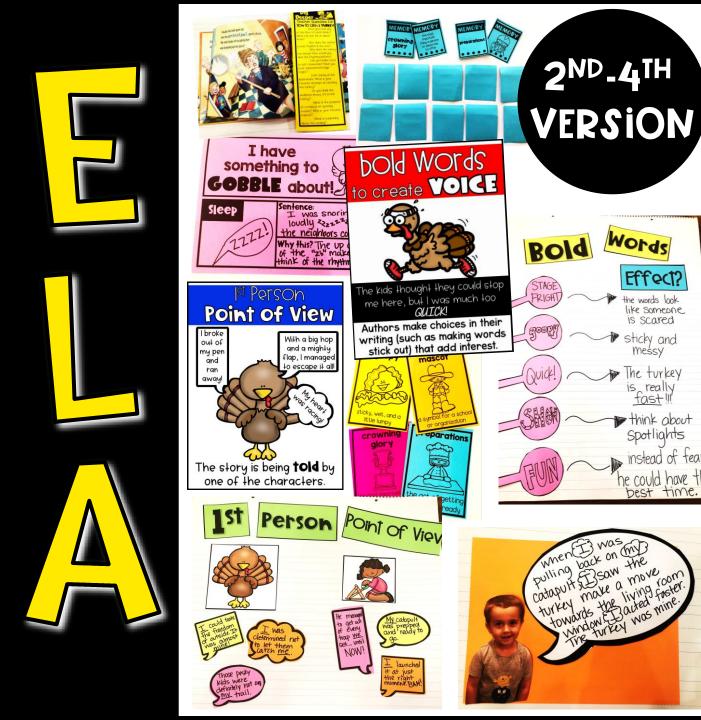

#### YOU WILL NEED:

- marble
- plastic spoon
- straws
- · building bricks or linking cubes
- construction paper
- tape

glory

the act of gettin something ready

QUICK Authors make choices in their writing like making words stick .