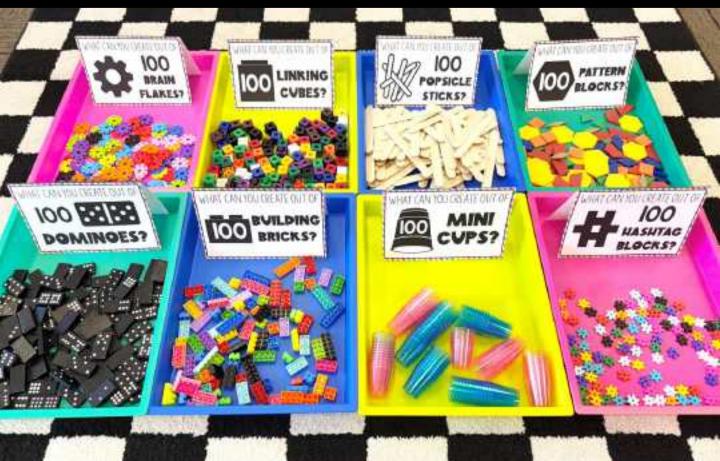

# 8 EASY PREP STEM STATIONS

STUDENTS ROTATE WITH SMALL GROUPS TO CREATE, BUILD, & PLAY!