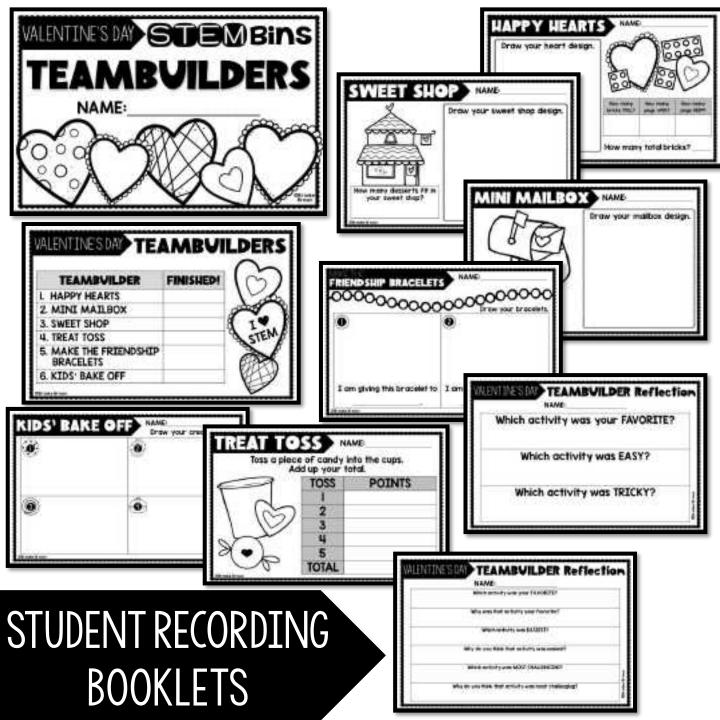

CREATIVITY I showed

NAME

FFOR

Dewovie I OOPERATION

> Showed PATIENC

> > MPRO

Ishowed

NAME

EXIBILIT

I showed

IFE BOA

BUILDERS

MPATHY

NAME

SMANSHIP howed

## Our Blueprint BOIL DIFFERENTIATED RECORDING BOOKLETS

MAZE MANIA

5 TEAMBUILDERS

KE FLIGHT

AOT

11-15-2

ACE

ROCK AND ROLL

TEAMBUTID

ARKING PL

House data your shore

# 8 LOW PREP FALL CHALLENGES

















# 8 LOW PREP WINTER CHALLENGES





















# Teambuilder Stations



### CREATED BY BROOKE BROWN

# 8 EASY PREP STEM STATIONS



STUDENTS ROTATE WITH SMALL GROUPS TO CREATE, BUILD, & PLAY!



#### 101<sup>ST</sup> & 102<sup>ND</sup> DAY OF SCHOOL ALSO INCLUDED!



# VALENTINE'S DAY STEM BINS TEAMBUILDERS



# 6 LOW PREP VALENTINE'S DAY CHALLENGES



## **PERFECT FOR VALENTINE'S DAY PARTIES!**