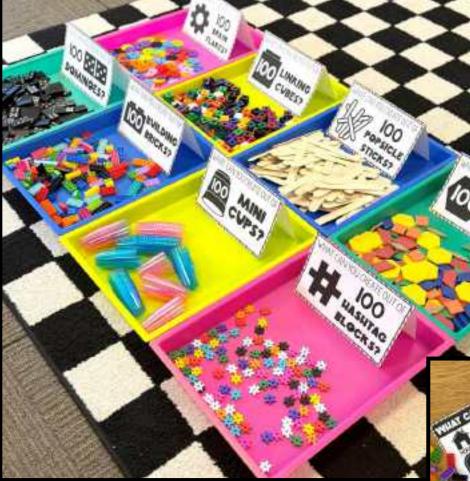

# 8 EASY PREP STEM STATIONS

STUDENTS ROTATE WITH SMALL GROUPS TO CREATE, BUILD, & PLAY!