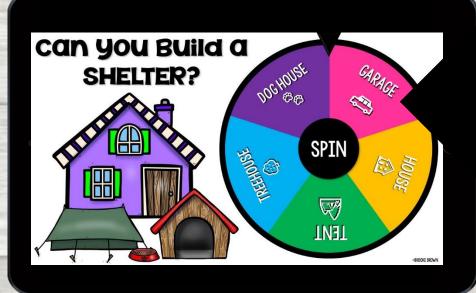

#### 4) BUILD

5) SHARE

can you Build **18 THEMES** one of your 80 FAVORITE THINGS? CHARACTER SPORT SPIN (3) can you Build a Build a LANDFORM? what will you E OF build with? TURE? ISLAND SPIN can you Build a α can you build a SHELTER? CONTAINER? can you Build a SPIN uild a **Bridge?** can you Build a TOY OF GAME? can you bu BOME TOOL? SPIN APE? can you Build a HEXPCON SPIN 2 7 can you Build a AIRPLANE you Build an MODE OF CAR TRANSPORTATION? MAL HOME? SPIN SPIN AMPLIFIES SOUND uild a SCHOOL G? can you Build a can you Build a **FAIRY TALE** LINES and ANGLES SPECIAL PLACE 700 STRUCTURE? TO VISIT? SPIN ГРИЙШРКК