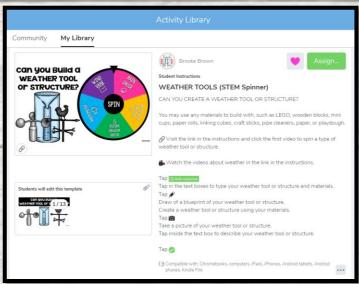

## 1) SPIN

#### 2) RESEARCH

## 3) PLAN

#### 4) BUILD

5) SHARE

can you Build **18 THEMES** one of your 80 FAVORITE THINGS? CHARACTER SPORT SPIN (3) can you Build a Build a LANDFORM? what will you E OF build with? TURE? ISLAND SPIN can you Build a α can you build a SHELTER? CONTAINER? can you Build a SPIN uild a **Bridge?** can you Build a TOY OF GAME? can you bu BOME TOOL? SPIN APE? can you Build a HEXPCON SPIN 2 7 can you Build a AIRPLANE you Build an MODE OF CAR TRANSPORTATION? MAL HOME? SPIN SPIN AMPLIFIES SOUND uild a SCHOOL G? can you Build a can you Build a **FAIRY TALE** LINES and ANGLES SPECIAL PLACE 700 STRUCTURE? TO VISIT? SPIN ГРИЙШРКК