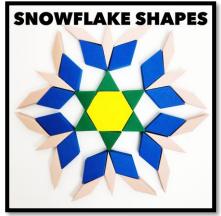

### COZY CRITTERS

Can you create a den for the animals to keep them warm in cold weather and safe

Can you create a forest of trees?

Can you make a pyramid-shaped tree with a triangular base?

Can you make a pyramid-shaped tree with a square base?

### YOU NEED:

- base ten blocks paper animals
- **ANIMALS**