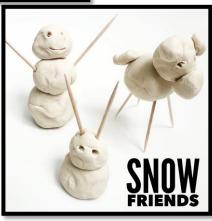

### YOU NEED:

- wooden planks
- mini cups linking cubes

BUILD A CATAPULT

SNOW FRIENDS

Can you build snow

people and animals

out of playdough and

toothpicks?

How many different snow friends can you make?

Can you create a gift box out of index cards, paper, and tape?

Can you make a bow, ribbon, or gift tag for your box?

Can you write a kind note to someone special to put inside your box?