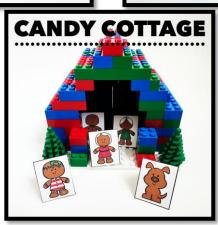

### CANDY COTTAGE

Can you build a house for the gingerbread family?

> How many rooms can you make?

How many members of the gingerbread family fit in your house?

Can you create a

catabult to launch

a snowball

### YOU NEED:

building bricks paper gingerbread family

**LEGO** GINGERBREAD I HOUSE