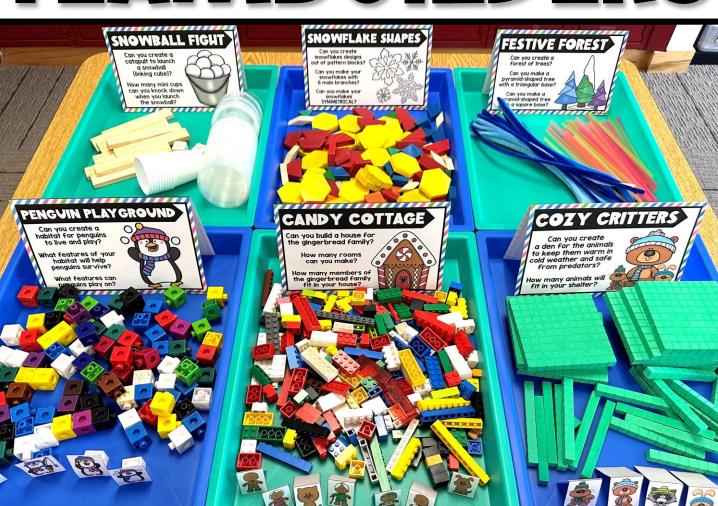

## 8 LOW PREP WINTER CHALLENGES

Can you create snowflake designs out of pattern blocks?

Can you make your snowflakes with 6 main branches? Can you make your snowflakes

SYMMETRICAL?

### SNOWFLAKE SHAPES

### YOU NEED:

pattern blocks

### **SNOWFLAKES**