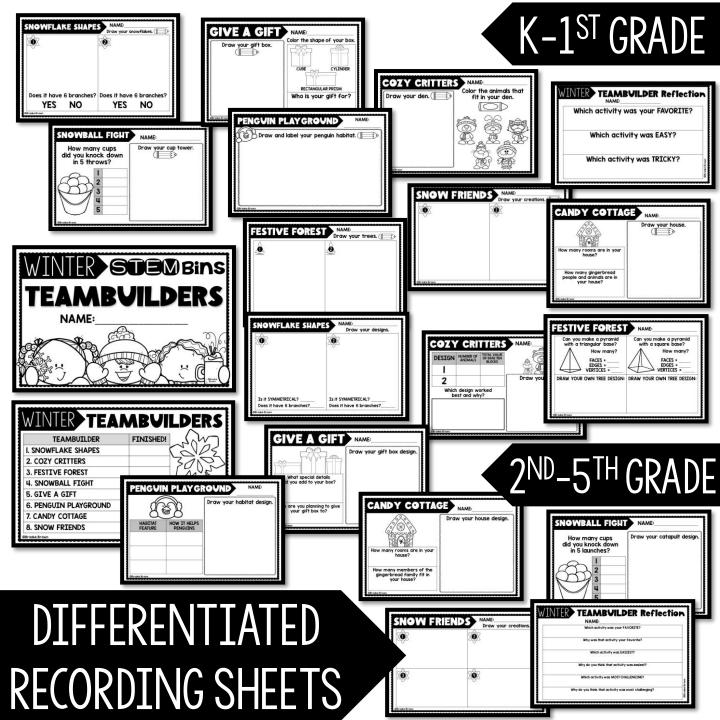

# WINTER STEMBINS TEAMBUILDERS

CREATED BY BROOKE BROWN

## 8 LOW PREP WINTER CHALLENGES

Can you create snowflake designs out of pattern blocks?

Can you make your snowflakes with 6 main branches? Can you make your snowflakes

SYMMETRICAL?

### SNOWFLAKE SHAPES

### CANDY COTTAGE

Can you build a house for the gingerbread family?

> How many rooms can you make?

How many members of the gingerbread family fit in your house?

Can you create a

catabult to launch

a snowball

### SNOWBALL FIGHT

How many different snow friends can you make?

Can you create a gift box out of index cards, paper, and tape?

Can you make a bow, ribbon, or gift tag for your box?

Can you write a kind note to someone special to put inside your box?

### PENGUIN PLAYGROUND

Can you create a habitat for penguins to live and play?

What features of your habitat will help penguins survive?

What features can penguins play on?

### COZY CRITTERS

Can you create a den for the animals to keep them warm in cold weather and safe

Can you create a forest of trees?

Can you make a pyramid-shaped tree with a triangular base?

Can you make a pyramid-shaped tree with a square base?

## SIMPLIFIED K-1<sup>ST</sup> INSTRUCTIONS

## GOOGLE SLIDES VERSION

PERFECT FOR INTRODUCING STATIONS OR WHOLE CLASS CHALLENGES!