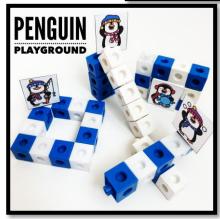

### PENGUIN PLAYGROUND

Can you create a habitat for penguins to live and play?

What features of your habitat will help penguins survive?

What features can penguins play on?

### YOU NEED:

- linking cubes
- paper penguins

PENGUIN PLAYGROUND