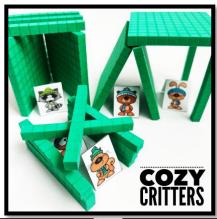

### COZY CRITTERS

Can you create a den for the animals to keep them warm in cold weather and safe

Can you create a forest of trees?

Can you make a pyramid-shaped tree with a triangular base?

Can you make a pyramid-shaped tree with a square base?

### YOU NEED:

straws

EVERGREEN

pipe cleaners