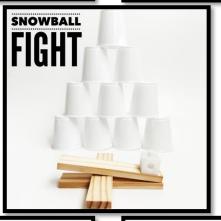

### SNOWBALL FIGHT

### YOU NEED:

- wooden planks
- mini cups linking cubes

BUILD A CATAPULT

SNOW FRIENDS

Can you build snow

people and animals

out of playdough and

toothpicks?

(linking cube)?

How many mini cups

can you knock down

when you launch

SNOWBALL FIGHT