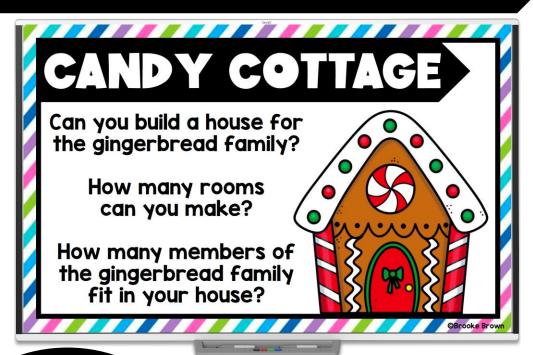

### CANDY COTTAGE

Can you build a house for the gingerbread family?

> How many rooms can you make?

How many members of the gingerbread family fit in your house?

Can you create a

catabult to launch

a snowball