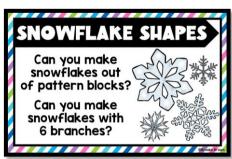

## 8 LOW PREP WINTER CHALLENGES

Can you create snowflake designs out of pattern blocks?

Can you make your snowflakes with 6 main branches? Can you make your snowflakes

SYMMETRICAL?

### SNOWFLAKE SHAPES

### YOU NEED:

pattern blocks